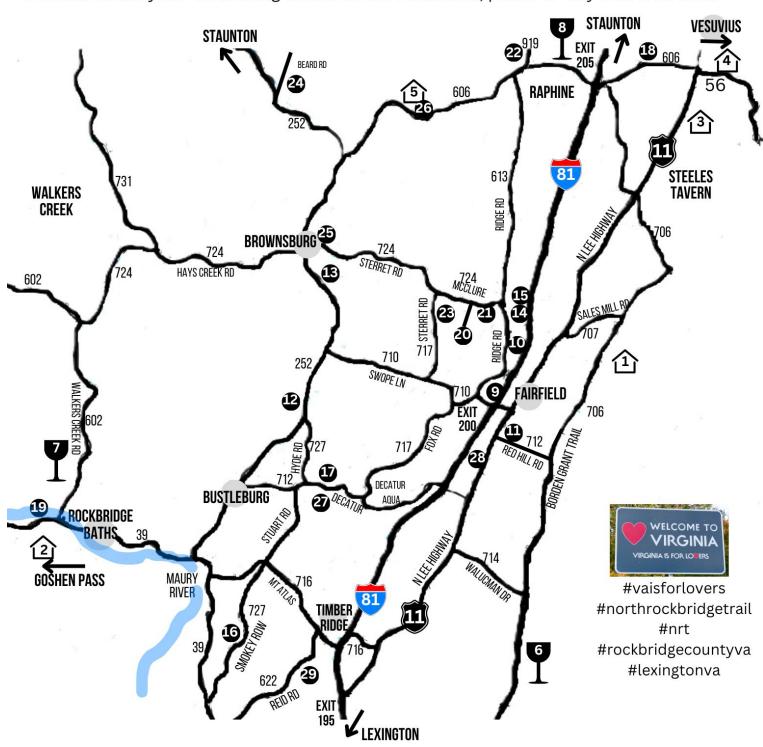

|                     |                                                                                                                                                                                                                                                                                                                                                                                                                                                                                                                                                                                                                                                                                                                                                                                                                                                                                                                                                                                                                                                                                                                                                                                                                                                                                                                                                                                                                                                                                                                                                                                                                                                                                                                                                                                                                                                                                                                                                                                                                                                                                                                                |                                         | -            | ·                                                                   |
|---------------------|--------------------------------------------------------------------------------------------------------------------------------------------------------------------------------------------------------------------------------------------------------------------------------------------------------------------------------------------------------------------------------------------------------------------------------------------------------------------------------------------------------------------------------------------------------------------------------------------------------------------------------------------------------------------------------------------------------------------------------------------------------------------------------------------------------------------------------------------------------------------------------------------------------------------------------------------------------------------------------------------------------------------------------------------------------------------------------------------------------------------------------------------------------------------------------------------------------------------------------------------------------------------------------------------------------------------------------------------------------------------------------------------------------------------------------------------------------------------------------------------------------------------------------------------------------------------------------------------------------------------------------------------------------------------------------------------------------------------------------------------------------------------------------------------------------------------------------------------------------------------------------------------------------------------------------------------------------------------------------------------------------------------------------------------------------------------------------------------------------------------------------|-----------------------------------------|--------------|---------------------------------------------------------------------|
| LODGING             |                                                                                                                                                                                                                                                                                                                                                                                                                                                                                                                                                                                                                                                                                                                                                                                                                                                                                                                                                                                                                                                                                                                                                                                                                                                                                                                                                                                                                                                                                                                                                                                                                                                                                                                                                                                                                                                                                                                                                                                                                                                                                                                                |                                         |              |                                                                     |
| 1                   | Fox Hill B&B suites                                                                                                                                                                                                                                                                                                                                                                                                                                                                                                                                                                                                                                                                                                                                                                                                                                                                                                                                                                                                                                                                                                                                                                                                                                                                                                                                                                                                                                                                                                                                                                                                                                                                                                                                                                                                                                                                                                                                                                                                                                                                                                            | 4383 Borden Grant Trail, Fairfield      | 540 377 9922 | By app. www.foxhillbb.com                                           |
| 2                   | Hummingbird Inn                                                                                                                                                                                                                                                                                                                                                                                                                                                                                                                                                                                                                                                                                                                                                                                                                                                                                                                                                                                                                                                                                                                                                                                                                                                                                                                                                                                                                                                                                                                                                                                                                                                                                                                                                                                                                                                                                                                                                                                                                                                                                                                | 30 Wood Lane, Goshen                    | 540 997 9065 | By app. www.hummingbirdinn.com                                      |
| 3                   | Steeles Tavern Manor                                                                                                                                                                                                                                                                                                                                                                                                                                                                                                                                                                                                                                                                                                                                                                                                                                                                                                                                                                                                                                                                                                                                                                                                                                                                                                                                                                                                                                                                                                                                                                                                                                                                                                                                                                                                                                                                                                                                                                                                                                                                                                           | 8400 N. Lee Highway, Steeles Tavern     | 540 377 9494 | By app. www.steelestavern.com                                       |
| 4                   | Sugar Tree Inn                                                                                                                                                                                                                                                                                                                                                                                                                                                                                                                                                                                                                                                                                                                                                                                                                                                                                                                                                                                                                                                                                                                                                                                                                                                                                                                                                                                                                                                                                                                                                                                                                                                                                                                                                                                                                                                                                                                                                                                                                                                                                                                 | 145 Lodge Trail, Vesuvius               | 540 377 2197 | By app. www.sugartreeinn.com                                        |
| 5                   | Wades Mill School Teachers cabin                                                                                                                                                                                                                                                                                                                                                                                                                                                                                                                                                                                                                                                                                                                                                                                                                                                                                                                                                                                                                                                                                                                                                                                                                                                                                                                                                                                                                                                                                                                                                                                                                                                                                                                                                                                                                                                                                                                                                                                                                                                                                               | 55 Kennedy-Wades Mill loop, Raphine     | 540 348 1400 | By app. www.wadesmill.com                                           |
| VINEYARDS & BREWERY |                                                                                                                                                                                                                                                                                                                                                                                                                                                                                                                                                                                                                                                                                                                                                                                                                                                                                                                                                                                                                                                                                                                                                                                                                                                                                                                                                                                                                                                                                                                                                                                                                                                                                                                                                                                                                                                                                                                                                                                                                                                                                                                                |                                         |              |                                                                     |
| 6                   | Ecco Adesso Vineyard                                                                                                                                                                                                                                                                                                                                                                                                                                                                                                                                                                                                                                                                                                                                                                                                                                                                                                                                                                                                                                                                                                                                                                                                                                                                                                                                                                                                                                                                                                                                                                                                                                                                                                                                                                                                                                                                                                                                                                                                                                                                                                           | 340 Ecco Adesso In, Fairfield           | 540 817 0419 | www.eccoadesso.com FB. eccoadessovineyards                          |
| 7                   | Jump Mountain Vineyard                                                                                                                                                                                                                                                                                                                                                                                                                                                                                                                                                                                                                                                                                                                                                                                                                                                                                                                                                                                                                                                                                                                                                                                                                                                                                                                                                                                                                                                                                                                                                                                                                                                                                                                                                                                                                                                                                                                                                                                                                                                                                                         | 1493 Walkers Creek Rd, Rockbridge Baths | 540 348 6730 | www.jumpwines.com                                                   |
| 8                   | Rockbridge Vineyard & Brewery                                                                                                                                                                                                                                                                                                                                                                                                                                                                                                                                                                                                                                                                                                                                                                                                                                                                                                                                                                                                                                                                                                                                                                                                                                                                                                                                                                                                                                                                                                                                                                                                                                                                                                                                                                                                                                                                                                                                                                                                                                                                                                  | 35 Hillview Ln, Raphine                 | 540 377 6204 | www.rockbridgevineyard.com FB. rockbridgevineyard&brewery           |
| FOOD                |                                                                                                                                                                                                                                                                                                                                                                                                                                                                                                                                                                                                                                                                                                                                                                                                                                                                                                                                                                                                                                                                                                                                                                                                                                                                                                                                                                                                                                                                                                                                                                                                                                                                                                                                                                                                                                                                                                                                                                                                                                                                                                                                |                                         |              |                                                                     |
| 9                   | Dottie's Country store/fuel stop                                                                                                                                                                                                                                                                                                                                                                                                                                                                                                                                                                                                                                                                                                                                                                                                                                                                                                                                                                                                                                                                                                                                                                                                                                                                                                                                                                                                                                                                                                                                                                                                                                                                                                                                                                                                                                                                                                                                                                                                                                                                                               | 5765 N. Lee Highway, Fairfield          | 540 377 2200 | M-S 6-9 Sun 7-9                                                     |
| 10                  | Franks Pizza Fairfield                                                                                                                                                                                                                                                                                                                                                                                                                                                                                                                                                                                                                                                                                                                                                                                                                                                                                                                                                                                                                                                                                                                                                                                                                                                                                                                                                                                                                                                                                                                                                                                                                                                                                                                                                                                                                                                                                                                                                                                                                                                                                                         | 33 Soapy Place, Fairfield               | 540 377 9492 | Closed Mon/Tue. other 11 -9                                         |
| POINTS OF INTEREST  |                                                                                                                                                                                                                                                                                                                                                                                                                                                                                                                                                                                                                                                                                                                                                                                                                                                                                                                                                                                                                                                                                                                                                                                                                                                                                                                                                                                                                                                                                                                                                                                                                                                                                                                                                                                                                                                                                                                                                                                                                                                                                                                                |                                         |              |                                                                     |
| 11                  | 3 Seasons Antiques                                                                                                                                                                                                                                                                                                                                                                                                                                                                                                                                                                                                                                                                                                                                                                                                                                                                                                                                                                                                                                                                                                                                                                                                                                                                                                                                                                                                                                                                                                                                                                                                                                                                                                                                                                                                                                                                                                                                                                                                                                                                                                             | 5562 N. Lee Highway, Fairfield          | 540 784 9349 | FB. 3 Seasons Antiques IG. @3seasonsantiques                        |
| 12                  | Bels Bees & Pollinators                                                                                                                                                                                                                                                                                                                                                                                                                                                                                                                                                                                                                                                                                                                                                                                                                                                                                                                                                                                                                                                                                                                                                                                                                                                                                                                                                                                                                                                                                                                                                                                                                                                                                                                                                                                                                                                                                                                                                                                                                                                                                                        | 1455 Brownsburg Tpke, Fairfield         | 540 570 1262 | www.g12farm.com<br>FB. G12farm                                      |
| 13                  | Brownsburg Museum O                                                                                                                                                                                                                                                                                                                                                                                                                                                                                                                                                                                                                                                                                                                                                                                                                                                                                                                                                                                                                                                                                                                                                                                                                                                                                                                                                                                                                                                                                                                                                                                                                                                                                                                                                                                                                                                                                                                                                                                                                                                                                                            | 2716 Brownsburg Tpke, Brownsburg        | 540 348 1600 | FB. Brownsburg Museum                                               |
| 14                  | Heritage Millwork & Cabinetry                                                                                                                                                                                                                                                                                                                                                                                                                                                                                                                                                                                                                                                                                                                                                                                                                                                                                                                                                                                                                                                                                                                                                                                                                                                                                                                                                                                                                                                                                                                                                                                                                                                                                                                                                                                                                                                                                                                                                                                                                                                                                                  | 40 Woodwork Trail, Fairfield            | 315 222 8140 | www.hmwcabinetry.com                                                |
| 15                  | Heritage Woodwork                                                                                                                                                                                                                                                                                                                                                                                                                                                                                                                                                                                                                                                                                                                                                                                                                                                                                                                                                                                                                                                                                                                                                                                                                                                                                                                                                                                                                                                                                                                                                                                                                                                                                                                                                                                                                                                                                                                                                                                                                                                                                                              | 42 Woodwork Trail, Fairfield            | 315 222 8140 | By app<br>FB. heritagewoodworks                                     |
| 16                  | High Five Farms                                                                                                                                                                                                                                                                                                                                                                                                                                                                                                                                                                                                                                                                                                                                                                                                                                                                                                                                                                                                                                                                                                                                                                                                                                                                                                                                                                                                                                                                                                                                                                                                                                                                                                                                                                                                                                                                                                                                                                                                                                                                                                                | 741 Smokey Row Rd, Lexington            | 443 474 9701 | IG. high_five_farms www.highfivefarms.org                           |
| 17                  | Lavender Fields at Tantivy Farm                                                                                                                                                                                                                                                                                                                                                                                                                                                                                                                                                                                                                                                                                                                                                                                                                                                                                                                                                                                                                                                                                                                                                                                                                                                                                                                                                                                                                                                                                                                                                                                                                                                                                                                                                                                                                                                                                                                                                                                                                                                                                                | 1350 Decatur Rd, Fairfield              | 540 460 6347 | www.tantivyfarm.com <b>F/S 10-5 Sun 1-5</b> FB. tantivylavenderfarm |
| 18                  | McCormick Farm                                                                                                                                                                                                                                                                                                                                                                                                                                                                                                                                                                                                                                                                                                                                                                                                                                                                                                                                                                                                                                                                                                                                                                                                                                                                                                                                                                                                                                                                                                                                                                                                                                                                                                                                                                                                                                                                                                                                                                                                                                                                                                                 | 128 Cyrus McCormick Circle, Raphine     | 540 377 2555 | M-S 8-5                                                             |
| 19                  | Mountain View Farm Greenhouses                                                                                                                                                                                                                                                                                                                                                                                                                                                                                                                                                                                                                                                                                                                                                                                                                                                                                                                                                                                                                                                                                                                                                                                                                                                                                                                                                                                                                                                                                                                                                                                                                                                                                                                                                                                                                                                                                                                                                                                                                                                                                                 | 16 McCurdy Ln, Rockbridge Baths         | 540 348 5091 | www.mountainviewfarm.biz                                            |
| 20                  | Mountain View Farm Products                                                                                                                                                                                                                                                                                                                                                                                                                                                                                                                                                                                                                                                                                                                                                                                                                                                                                                                                                                                                                                                                                                                                                                                                                                                                                                                                                                                                                                                                                                                                                                                                                                                                                                                                                                                                                                                                                                                                                                                                                                                                                                    | 85 Marmac Ln, Fairfield                 | 540 460 4161 | Self-serve 24/7                                                     |
| 21                  | Razzbourne Farms                                                                                                                                                                                                                                                                                                                                                                                                                                                                                                                                                                                                                                                                                                                                                                                                                                                                                                                                                                                                                                                                                                                                                                                                                                                                                                                                                                                                                                                                                                                                                                                                                                                                                                                                                                                                                                                                                                                                                                                                                                                                                                               | 65 McClure Blvd, Fairfield              | 540 784 9595 | www.razzbournefarms.com FB. razzbournefarms                         |
| 22                  | Redwing Apple Farm                                                                                                                                                                                                                                                                                                                                                                                                                                                                                                                                                                                                                                                                                                                                                                                                                                                                                                                                                                                                                                                                                                                                                                                                                                                                                                                                                                                                                                                                                                                                                                                                                                                                                                                                                                                                                                                                                                                                                                                                                                                                                                             | 1705 Raphine Rd, Raphine                | 540 292 5344 | By app.<br>mkbluce@yahoo.com                                        |
| 23                  | Ridge Valley Alpacas                                                                                                                                                                                                                                                                                                                                                                                                                                                                                                                                                                                                                                                                                                                                                                                                                                                                                                                                                                                                                                                                                                                                                                                                                                                                                                                                                                                                                                                                                                                                                                                                                                                                                                                                                                                                                                                                                                                                                                                                                                                                                                           | 1458 Sterrett Rd, Fairfield             | 540 255 9200 | By app.<br>www.ridgevalleyalpacas.com                               |
| 24                  | Verdant Acres Farm                                                                                                                                                                                                                                                                                                                                                                                                                                                                                                                                                                                                                                                                                                                                                                                                                                                                                                                                                                                                                                                                                                                                                                                                                                                                                                                                                                                                                                                                                                                                                                                                                                                                                                                                                                                                                                                                                                                                                                                                                                                                                                             | 34 Beard Rd, Raphine                    | 540 480 4710 | www.verdantacresfarm.com FB. verdantacresfarm                       |
| 25                  | Wilbourn House Orchard                                                                                                                                                                                                                                                                                                                                                                                                                                                                                                                                                                                                                                                                                                                                                                                                                                                                                                                                                                                                                                                                                                                                                                                                                                                                                                                                                                                                                                                                                                                                                                                                                                                                                                                                                                                                                                                                                                                                                                                                                                                                                                         | 2766 Brownsburg Tpke. Brownsburg        | 540 319 1234 | www.wilbournhouseorchard.com                                        |
| 26                  | Wades Mill                                                                                                                                                                                                                                                                                                                                                                                                                                                                                                                                                                                                                                                                                                                                                                                                                                                                                                                                                                                                                                                                                                                                                                                                                                                                                                                                                                                                                                                                                                                                                                                                                                                                                                                                                                                                                                                                                                                                                                                                                                                                                                                     | 55 Kennedy-Wades Mill Loop. Raphine     | 540 348 1400 | www.wadesmill.com<br>FB. Wades Mill                                 |
| 27                  | The Herbery                                                                                                                                                                                                                                                                                                                                                                                                                                                                                                                                                                                                                                                                                                                                                                                                                                                                                                                                                                                                                                                                                                                                                                                                                                                                                                                                                                                                                                                                                                                                                                                                                                                                                                                                                                                                                                                                                                                                                                                                                                                                                                                    | 1371 Decatur Rd, Fairfield              | 540 348 1331 | FB. The Herbery                                                     |
| 28                  | The Quiltery                                                                                                                                                                                                                                                                                                                                                                                                                                                                                                                                                                                                                                                                                                                                                                                                                                                                                                                                                                                                                                                                                                                                                                                                                                                                                                                                                                                                                                                                                                                                                                                                                                                                                                                                                                                                                                                                                                                                                                                                                                                                                                                   | 5499 N. Lee Highway, Fairfield          | 540 460 2887 | www.quilteryshop.com<br>FB. thequilteryshop                         |
| 29                  | The Workshop at Timber Ridge                                                                                                                                                                                                                                                                                                                                                                                                                                                                                                                                                                                                                                                                                                                                                                                                                                                                                                                                                                                                                                                                                                                                                                                                                                                                                                                                                                                                                                                                                                                                                                                                                                                                                                                                                                                                                                                                                                                                                                                                                                                                                                   | 1178 Reid Rd, Lexington                 | 804 514 9412 | www.theworkshopattimberridge.com                                    |
|                     | The state of the s | 2.1.0.1.0.2.1.0, 20/11/3/01/            | 33.30112     | FB. theworkshopattimberridge                                        |